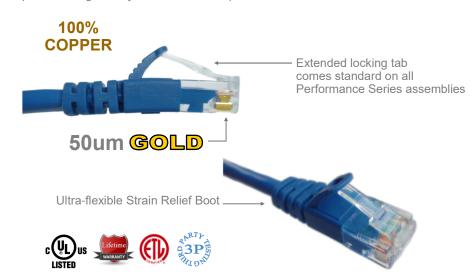

### **COPPER CABLES**

## Performences en contraction contraction contractions clear links

CP Technologies copper patch cables exceed all Component ratings set by ANSI/TIA-568 requirements.

- Unshielded
- UL Listed
- CAT5E 350MHz
- CAT6E 550MHz
- CAT6—28 AWG "Slim"
- CAT6A 10 Gigabit
- Soft Flexible Jacket
- Slim molded Snag-free boots
- 50 micron gold plating on Mod Plugs
- 4 pair, 24 AWG Bare Copper Stranded Wire
- Lifetime Warranty
- Retail Packaged
- Made in ISO 9001 Registered Factory
- Independently Tested
- 9 Stock Colors
- 18 Different Stocked Lengths