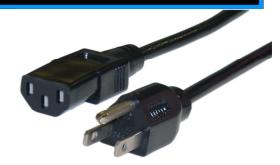

# Connectors

| C-13 | C-14 | C-19 | C-20 | 5-15P | 15-15P | 16-20P | 6-20P |
|------|------|------|------|-------|--------|--------|-------|
| C-12 | C-14 | C-19 | C-20 | 2-T2L | F2-T2b | L0-20P | 0-ZUP |

10A/250V | 10A/125V | 15A-250V 15A-125V 20A-250V 20A-125V

18/3 14/3 12/3

## Jacket

**SVT SJT** 