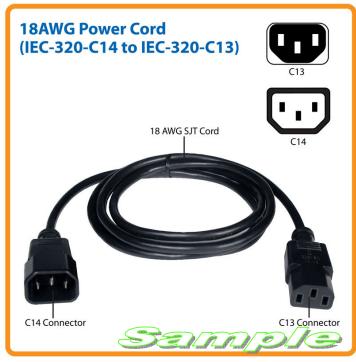

# Connectors

| C-13 | C-14 | C-19 | C-20 | 5-15P | 15-15P | 16-20P | 6-20P |
|------|------|------|------|-------|--------|--------|-------|
| C-12 | C-14 | C-19 | C-20 | 2-T2L | F2-T2b | L0-20P | 0-ZUP |

10A/250V | 10A/125V | 15A-250V 15A-125V 20A-250V 20A-125V

18/3 14/3 12/3

## Jacket

**SVT SJT** 